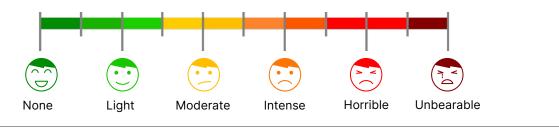

#### 1 - THE PHYSICAL OR MENTAL HEALTH PROBLEM FOR WHICH I AM VISITING THE CLINIC:

3 - MY LEVEL OF DISCOMFORT IS: (choose the answer that applies)