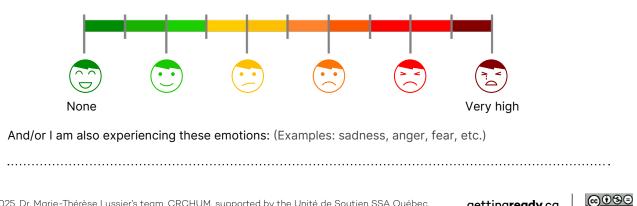

### 4 - MY LEVEL OF WORRY OR CONCERN IS: (choose the answer that applies)

.....

| DATE OF MY APPOINTMENT: |  |
|-------------------------|--|
| 1                       |  |